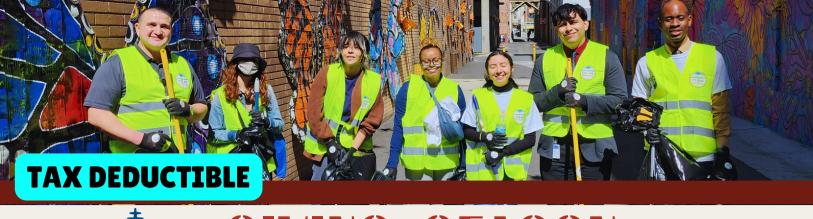

## GIVING SEASON -DECEMBER-

Join us this Giving Season and help us make Riverside shine brighter! Your contribution supports the purchase of essential beautification supplies, empowering our community to keep public spaces clean, green, and vibrant. Every dollar goes directly towards tools, plants, and materials needed to enhance our city's charm and cleanliness. Let's make a lasting impact together!